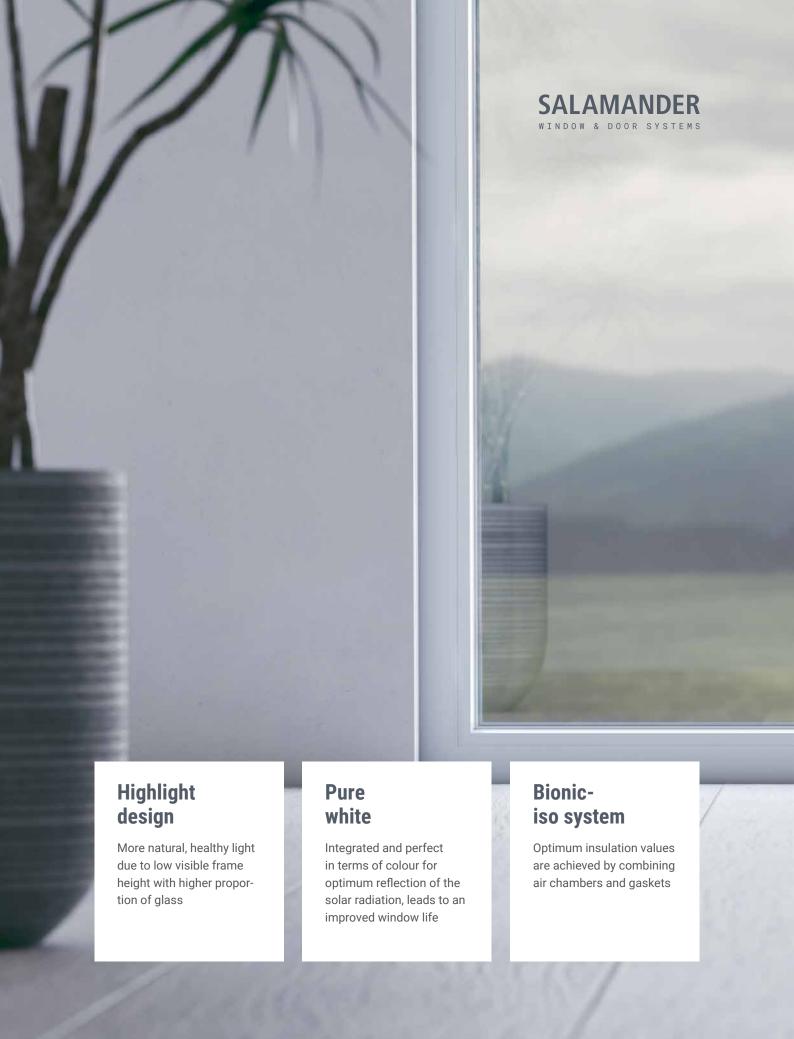

# Our guiding sustainability principles

proEvolution, our new product stands for universal design that can be used flexibly. This enables it to have a completely individual style of its own for all applications – from renovation to structural alteration to new build. Like all our systems, proEvolution also follows our guiding sustainability principles. Our design allows maximum light incidence and solar energy inputs in this class.

proEvolution also provides optimum acoustic insulation by reducing the outside noise to a healthy level. The result is technically forward-looking windows with optimised energy values and a good environmental balance.