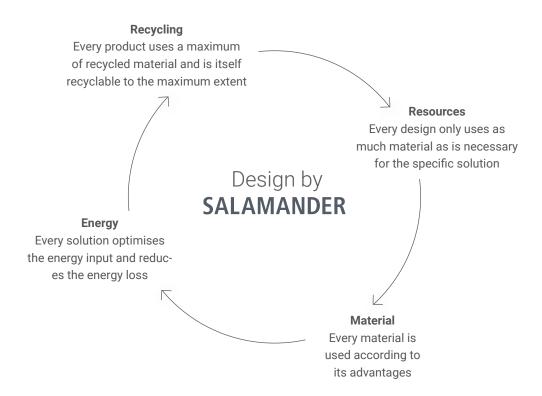

# Our guiding sustainability principles

proEvolution, our new product stands for universal design that can be used flexibly. This enables it to have a completely individual style of its own for all applications – from renovation to structural alteration to new build. Like all our systems, proEvolution also follows our guiding sustainability principles. Our design allows maximum light incidence and solar energy inputs in this class.

With an inner core that is 100 % made of recycled material, we maximise the use of recycled material, which at the same time ensures that the profiles themselves can also be 100 % recycled. With this completely redeveloped system, the use of material has been reduced considerably with unvarying stability – for an even smaller ecological footprint.

proEvolution also provides optimum acoustic insulation by reducing the outside noise to a healthy level. The result is technically forward-looking windows with optimised energy values and a good environmental balance.