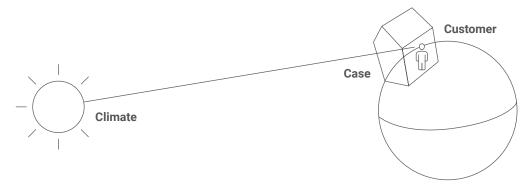

#### The C3 explanatory principle is at the core of this:

Climate - describes the potential of the location (light, energy, insulation)

Case – the building type is the blueprint for use of the potential

Customer – individual ideas determine design and specific configuration

In the myWindow\_app you can analyse your project in the C3 dimensions. We help you, fact based and on the basis of the calculation of the Passivhaus Institute, to find the optimum solution and to configure it according to your requirements.